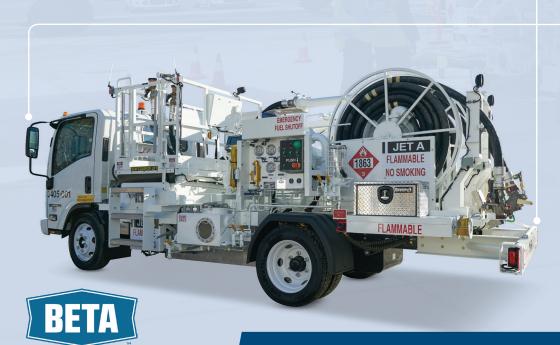

# Central Command Module

Get ready to experience simple, faster fueling. Reducing delays while streamlining the process.

## **REDUCE GATE DELAYS WITH FASTER FUELING**