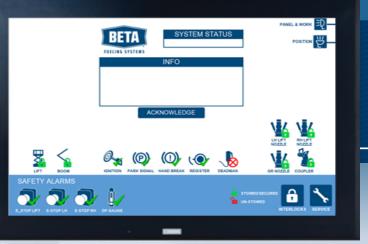

#### **Quick Diagnostics**

FUELING SYSTEMS

Onboard diagnostics pinpoints problems quickly.

#### Instructions

Simple fueling instructions for quicker gate turns, reducing delays.

#### **On-Job Training** Visual operator training

makes the next step more intuitive.

## BETA CCM ELECTRONICS PLATFORM