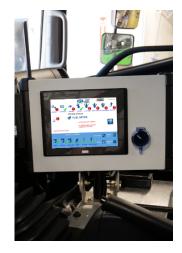

## In-Cab HMI Display

| Wide Operating Temperature Range         | Standard |
|------------------------------------------|----------|
| Color Graphics with LED Backlight        | Standard |
| 8.4" or greater IDEC                     | Standard |
| Class 1 DIV 2 IDEC or Optional IP 67 IFM | Standard |